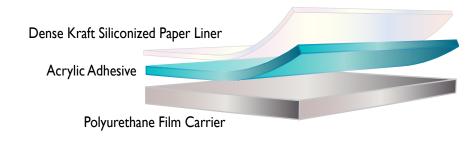

## **Product Description:**

P-DERM<sup>®</sup> PS-1431 is a single coated medical grade acrylic adhesive with a 25 micron polyurethane film carrier and a 78# dense kraft siliconized paper liner.

### **Construction / Properties:**

| Property                           | Value                                                                     | Test Method |
|------------------------------------|---------------------------------------------------------------------------|-------------|
| Total Thickness (excluding liners) | 0.063mm                                                                   | QSP-726     |
| Carrier Type                       | Polyurethane Film                                                         |             |
| Carrier Thickness                  | 25 micron                                                                 | QSP-726     |
| Adhesive Coat Weight               | 38 gsm                                                                    | QSP-724     |
| Color                              | Clear/Natural                                                             |             |
| Acrylic Adhesion                   | 1500 g/25mm                                                               | QSP-722     |
| Biocompatibility                   | Cytotoxicity: Pass<br>Primary Dermal: Pass<br>Buehler Sensitization: Pass | ISO 10993   |
| Continuous Use Conditions          | 10 - 27 C                                                                 | QSP-754     |