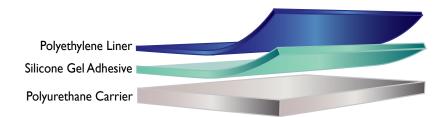

### **Product Description:**

P-DERM® PS-1815 is a single coated silicone gel adhesive tape consisting of a high adhesion silicone gel skin contact adhesive with a polyurethane film carrier. PS-1815 is supplied with a 100 micron matte blue polyethylene.

## **Construction / Properties:**

| Property                            | Value                                                               | Test Method |
|-------------------------------------|---------------------------------------------------------------------|-------------|
| Thickness (excluding liners)        | 0.18mm                                                              | QSP-726     |
| Silicone Gel Coat Weight            | 150 gsm                                                             | QSP-724     |
| Carrier Type                        | Polyurethane Film                                                   |             |
| Carrier Thickness                   | 25 micron                                                           | QSP-726     |
| Silicone Adhesion                   | 1.6 N/25mm                                                          | QSP-723     |
| Continuous Use Conditions           | 10 - 70 C                                                           | QSP-754     |
| Biocompatibility                    | Cytotoxicity: Pass Primary Dermal: Pass Buehler Sensitization: Pass | ISO 10993   |
| Recommended Sterilization<br>Method | Ethylene Oxide                                                      |             |