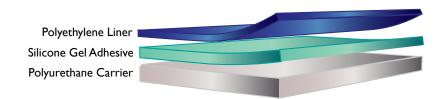

### **Product Description:**

P-DERM® PS-1817 is a single coated silicone gel adhesive tape consisting of a silicone gel skin contact adhesive and polyurethane film where consistent adhesion and repositionability is required. PS-1817 is supplied with a 100 micron polyethylene liner.

## **Construction / Properties:**

| Property                         | Value                                                               | Test Method |
|----------------------------------|---------------------------------------------------------------------|-------------|
| Total Thickness                  | 0.28 mm                                                             | QSP-726     |
| Silicone Gel Coat Weight         | 250 gsm                                                             | QSP-724     |
| Carrier Type                     | Polyurethane                                                        |             |
| Carrier Thickness                | 25 micron                                                           | QSP-724     |
| Silicone Adhesion                | 1.9 N/25mm                                                          | QSP-723     |
| Continuous Use Conditions        | 10 - 70 C                                                           | QSP-754     |
| Biocompatibility                 | Cytotoxicity: Pass Primary Dermal: Pass Buehler Sensitization: Pass | ISO 10993   |
| Recommended Sterilization Method | Ethylene Oxide                                                      |             |