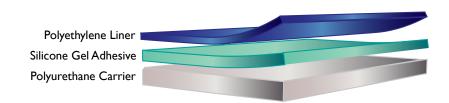

### **Product Description:**

P-DERM® PS-1880 is a single coated, high adhesion silicone gel adhesive tape with a polyurethane film carrier where consistent adhesion and repositionability is required. PS-1880 is supplied with a 100 micron polyethylene liner.

## **Construction / Properties:**

| Property                            | Value                                                               | Test Method |
|-------------------------------------|---------------------------------------------------------------------|-------------|
| Thickness (excluding liners)        | 0.18mm                                                              | QSP-726     |
| Silicone Gel Coat Weight            | I 50 gsm                                                            | QSP-724     |
| Carrier Type                        | Polyurethane Film                                                   |             |
| Carrier Thickness                   | 25 micron                                                           | QSP-726     |
| Silicone Adhesion                   | 3.0 N/25mm                                                          | QSP-723     |
| Continuous Use Conditions           | 10 - 70 C                                                           | QSP-754     |
| Biocompatibility                    | Cytotoxicity: Pass Primary Dermal: Pass Buehler Sensitization: Pass | ISO 10993   |
| Recommended Sterilization<br>Method | Ethylene Oxide                                                      |             |