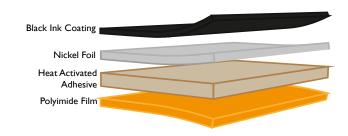

### **Product Description:**

PS-0459 is an black electrically conductive nickel foil laminated to a polyimide film to provide conductivity in the x-y plane, but electrically insulative in the z-axis.

## **Construction / Properties:**

| Property            | Value             | Test Method |
|---------------------|-------------------|-------------|
| Color               | Black             |             |
| Total Thickness     | 0.026mm ± 0.005mm | QSP-726     |
| Surface Resistivity | <0.07 Ω/sq        | QSP-741     |