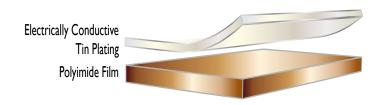

#### **Product Description:**

P-SHIELD® PS-0495 is a single coated polyimide film plated with a thin electrically conductive tin to provide anisotropic conductivity in the x-y plane.